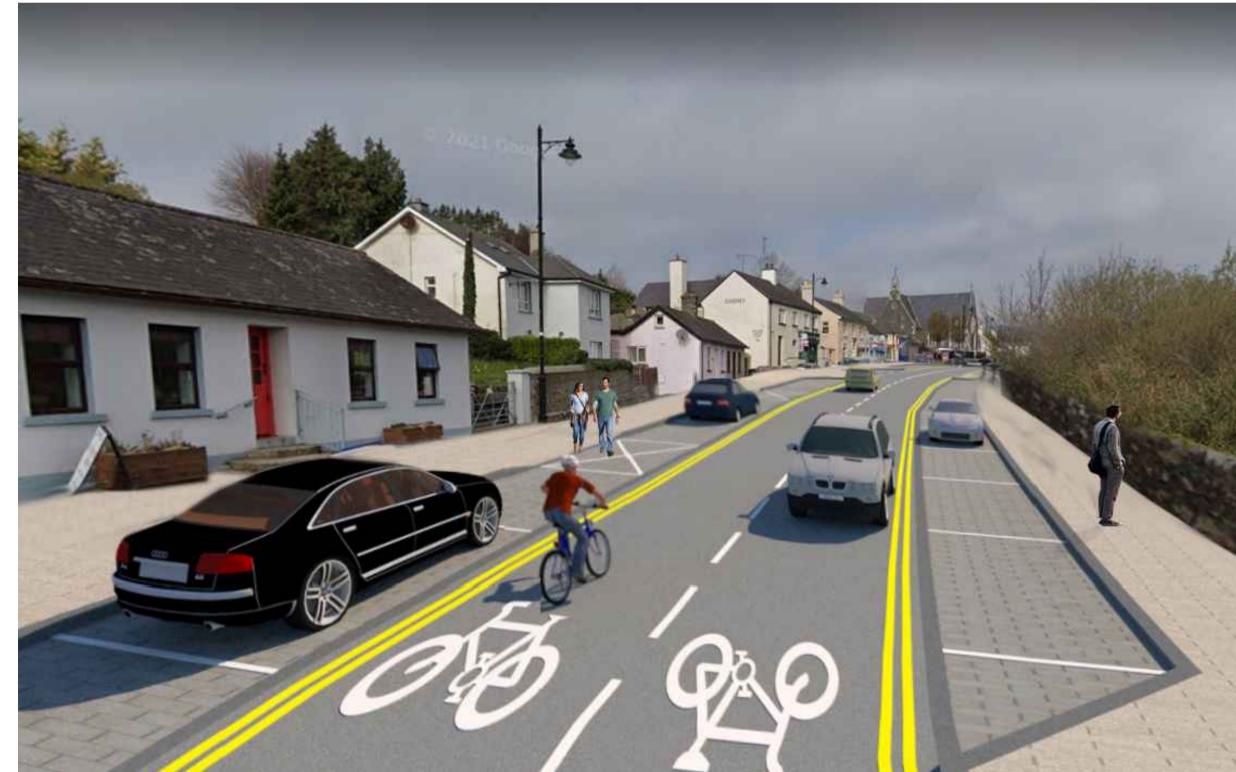

EXISTING ROAD - VIEW 01
N.T.S

PROPOSED CIVIC SPACE - VIEW 01
N.T.S

EXISTING ROAD - VIEW 02

PROPOSED ROAD IMPROVEMENT - VIEW 02

ORDNANCE SURVEY OF IRELAND LICENCE NO. CYAL50213875 © GOVERNMENT OF IRELAND

- FOR SETTING OUT REFER TO ARCHITECT'S DRAWINGS.
   THIS DRAWING TO BE READ IN CONJUNCTION WITH ALL OTHER ARCHITECTURAL AND ENGINEERING DRAWINGS AND ALL OTHER RELEVANT DRAWINGS AND SPECIFICATIONS.
   DO NOT SCALE THIS DRAWING. USE FIGURED DIMENSIONS ONLY.
- NO PART OF THIS DOCUMENT MAY BE REPRODUCED OR TRANSMITTED IN ANY FORM OR STORED IN ANY RETRIEVAL SYSTEM OF ANY NATURE WITHOUT THE WRITTEN PERMISSION OF O'CONNOR SUTTON CRONIN AS COPYRIGHT HOLDER EXCEPT AS AGREED FOR USE ON THE PROJECT FOR WHICH THE DOCUMENT WAS ORIGINALLY ISSUED.