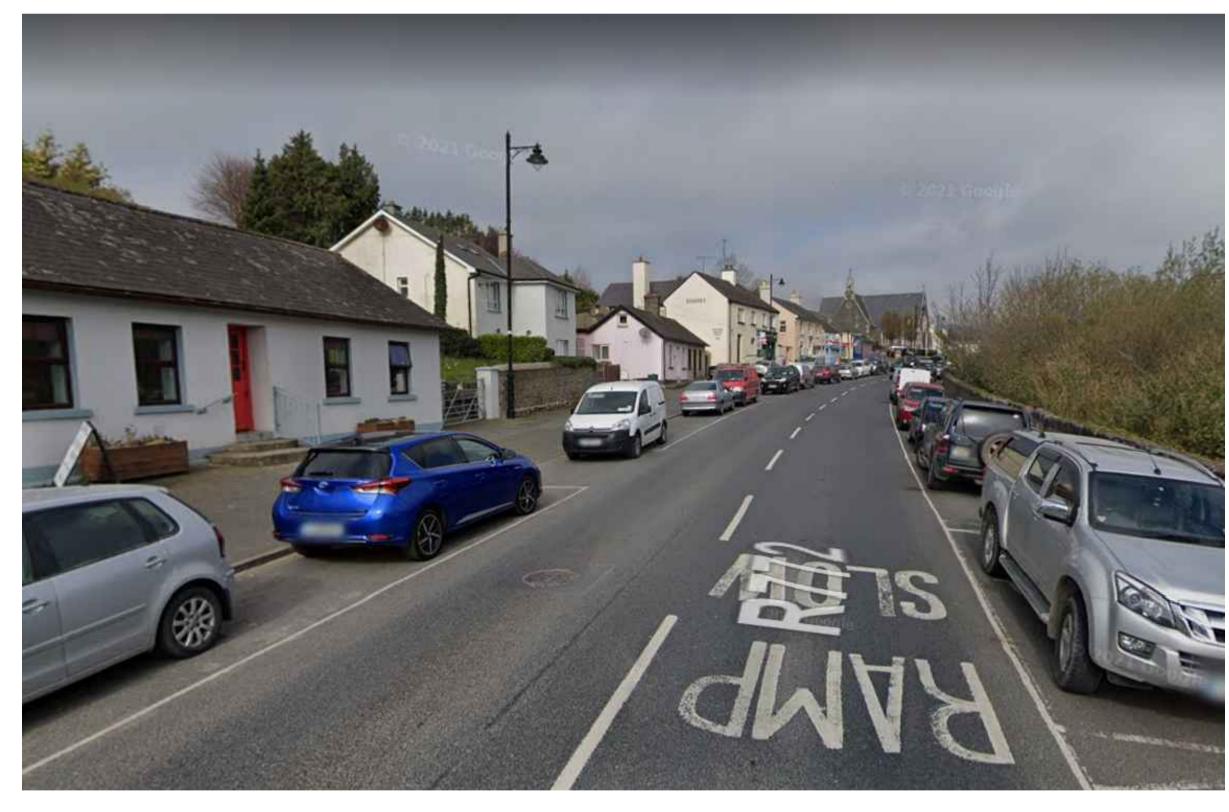

EXISTING ROAD - VIEW 01
N.T.S

PROPOSED CIVIC SPACE - VIEW 01
N.T.S

EXISTING ROAD - VIEW 02

PROPOSED ROAD IMPROVEMENT - VIEW 02

ORDNANCE SURVEY OF IRELAND LICENCE NO. CYAL50213875 © GOVERNMENT OF IRELAND

- FOR SETTING OUT REFER TO ARCHITECT'S DRAWINGS.
   THIS DRAWING TO BE READ IN CONJUNCTION WITH ALL OTHER ARCHITECTURAL AND ENGINEERING DRAWINGS AND ALL OTHER RELEVANT DRAWINGS AND SPECIFICATIONS.
   DO NOT SCALE THIS DRAWING. USE FIGURED DIMENSIONS ONLY.
- NO PART OF THIS DOCUMENT MAY BE REPRODUCED OR TRANSMITTED IN ANY FORM OR STORED IN ANY RETRIEVAL SYSTEM OF ANY NATURE WITHOUT THE WRITTEN PERMISSION OF O'CONNOR SUTTON CRONIN AS COPYRIGHT HOLDER EXCEPT AS AGREED FOR USE ON THE PROJECT FOR WHICH THE DOCUMENT WAS ORIGINALLY ISSUED.