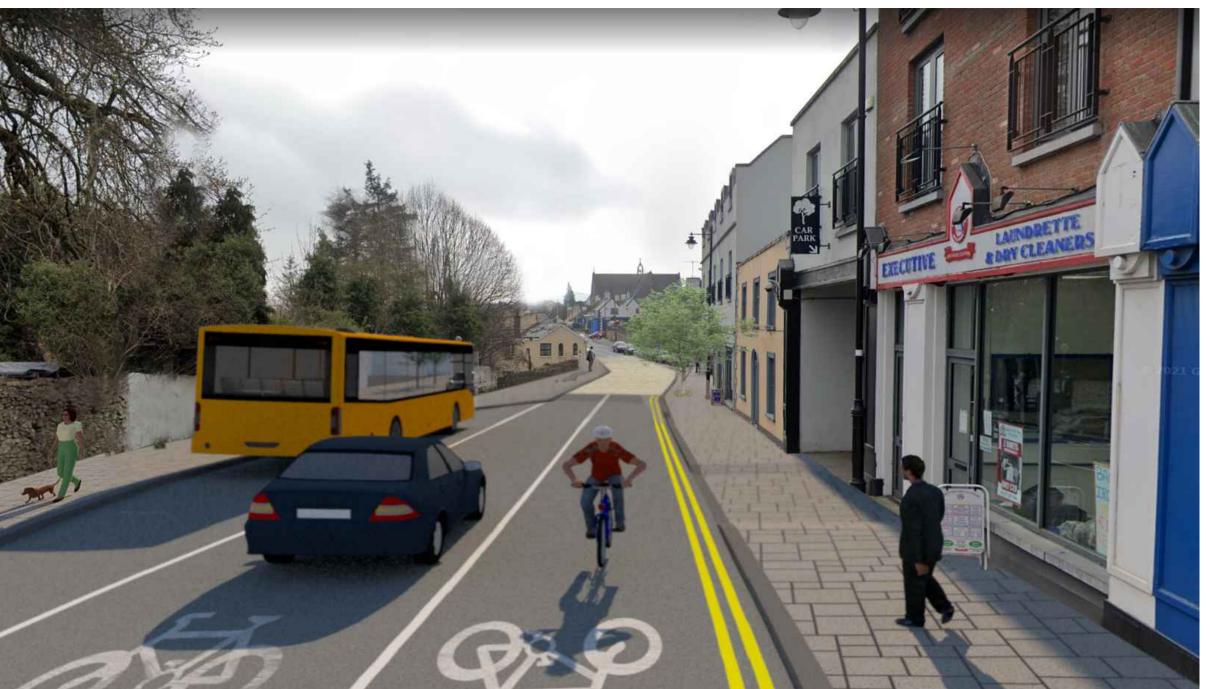

EXISTING ROAD - VIEW 01
N.T.S

PROPOSED CIVIC SPACE - VIEW 01
N.T.S

EXISTING ROAD - VIEW 02

PROPOSED ROAD IMPROVEMENT - VIEW 02

ORDNANCE SURVEY OF IRELAND LICENCE NO. CYAL50213875 © GOVERNMENT OF IRELAND

- FOR SETTING OUT REFER TO ARCHITECT'S DRAWINGS.
   THIS DRAWING TO BE READ IN CONJUNCTION WITH ALL OTHER ARCHITECTURAL AND ENGINEERING DRAWINGS AND ALL OTHER RELEVANT DRAWINGS AND SPECIFICATIONS.
   DO NOT SCALE THIS DRAWING. USE FIGURED DIMENSIONS ONLY.
- NO PART OF THIS DOCUMENT MAY BE REPRODUCED OR TRANSMITTED IN ANY FORM OR STORED IN ANY RETRIEVAL SYSTEM OF ANY NATURE WITHOUT THE WRITTEN PERMISSION OF O'CONNOR SUTTON CRONIN AS COPYRIGHT HOLDER EXCEPT AS AGREED FOR USE ON THE PROJECT FOR WHICH THE DOCUMENT WAS ORIGINALLY ISSUED.