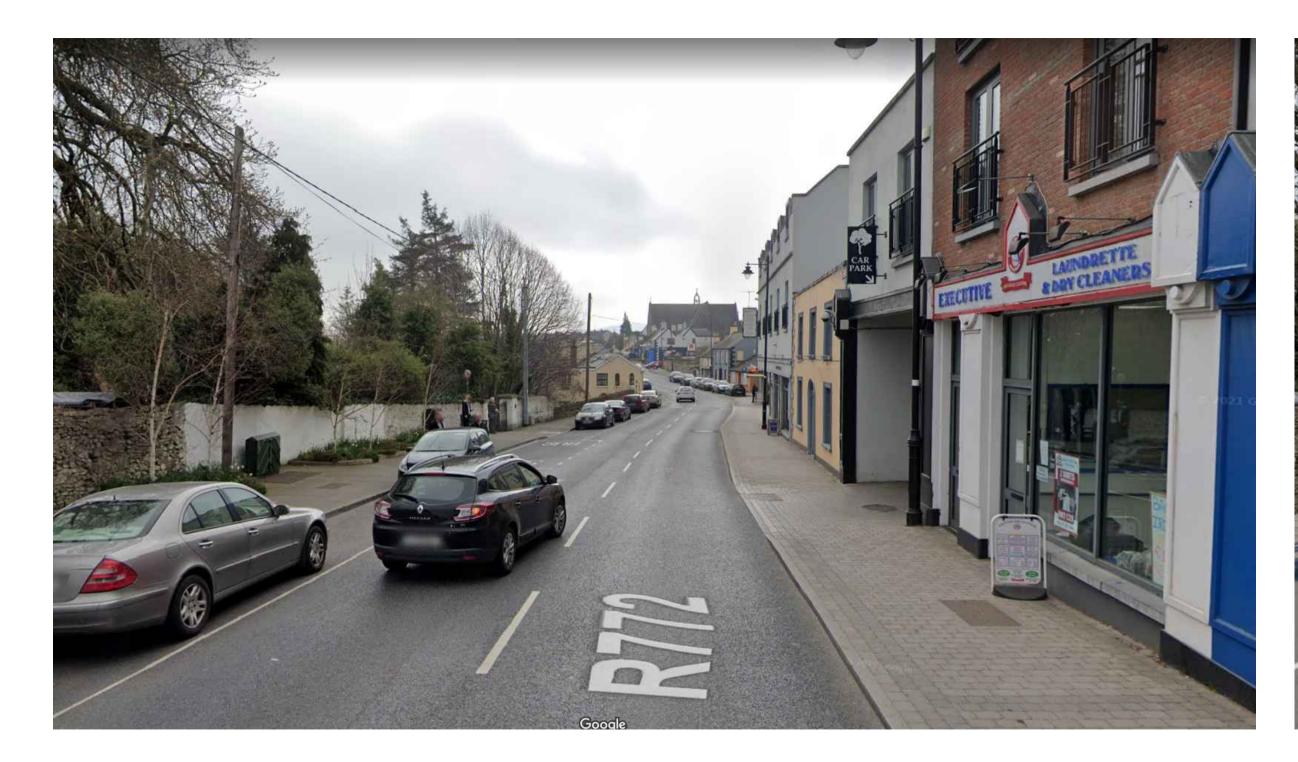

EXISTING ROAD - VIEW 01
N.T.S

PROPOSED CIVIC SPACE - VIEW 01
N.T.S

EXISTING ROAD - VIEW 02

PROPOSED ROAD IMPROVEMENT - VIEW 02

ORDNANCE SURVEY OF IRELAND LICENCE NO. CYAL50213875 © GOVERNMENT OF IRELAND

- FOR SETTING OUT REFER TO ARCHITECT'S DRAWINGS.
   THIS DRAWING TO BE READ IN CONJUNCTION WITH ALL OTHER ARCHITECTURAL AND ENGINEERING DRAWINGS AND ALL OTHER RELEVANT DRAWINGS AND SPECIFICATIONS.
   DO NOT SCALE THIS DRAWING. USE FIGURED DIMENSIONS ONLY.
- NO PART OF THIS DOCUMENT MAY BE REPRODUCED OR TRANSMITTED IN ANY FORM OR STORED IN ANY RETRIEVAL SYSTEM OF ANY NATURE WITHOUT THE WRITTEN PERMISSION OF O'CONNOR SUTTON CRONIN AS COPYRIGHT HOLDER EXCEPT AS AGREED FOR USE ON THE PROJECT FOR WHICH THE DOCUMENT WAS ORIGINALLY ISSUED.